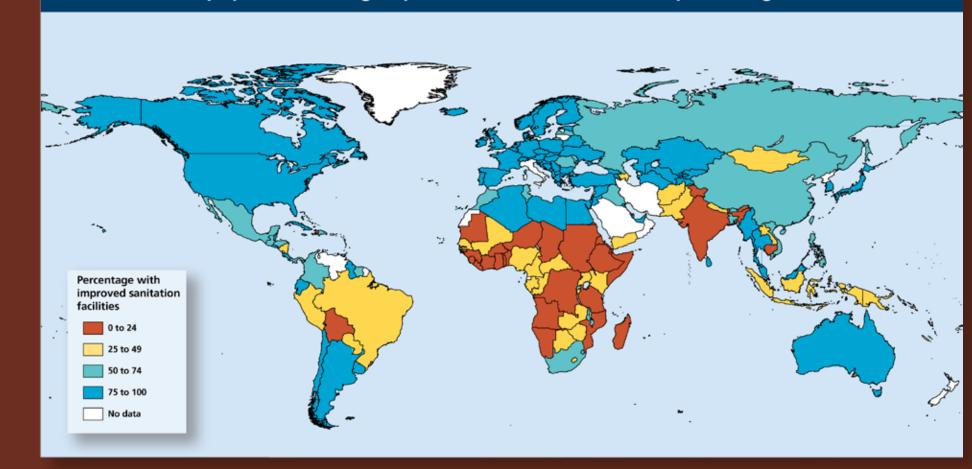

United Nations • Department of Economic and Social Affairs • Population Division • www.unpopulation.org