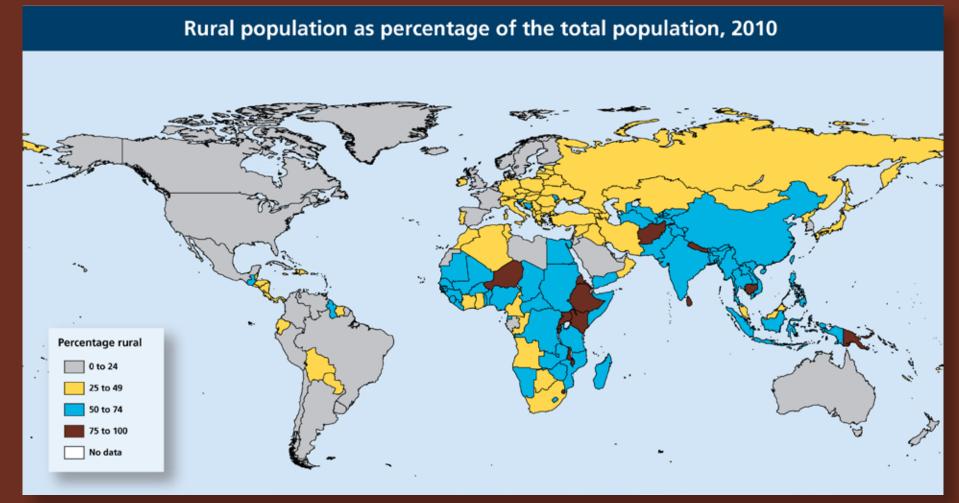

ically active population engaged in or seeking work in agriculture, hunting, fishing or forestry. It is also called agricultural labour force. Source: Food and Agriculture Organization of the United Nations, FAOSTAT Database. Data available online at: http://faostat.fao.org/site/377/default.aspx.

Col. (15) Fertilizer use (kilograms per hectare of arable land): Quantity of plant nutrients consumed in agriculture per unit of arable land. Fertilizer products cover nitrogen, potash and phosphate fertilizers (including ground rock phosphate). Traditional nutrients-animal and plant manures-are not included. Source: Food and Agriculture Organization of the United Nations. Data available online at the World Bank World Development Indicators 2010 Database at: http://data.worldbank.org/indicator.



Note: The boundaries shown on this map do not imply official endorsement or acceptance by the United Nations



Note: The boundaries shown on this map do not imply official endorsement or acceptance by the United Nations.

Rural population using improved sanitation facilities (percentage), 2008



Note: The boundaries shown on this map do not imply official endorsement or acceptance by the United Nations.

# Rural Population, Development and the Environment 2011

**Total population.** In 2010, the world's population reached 6.9 billion people. It is expected to reach 8.0 billion in 2025, 9.3 billion in 2050 and 10.1 billion in 2100. Nearly all of this growth will be absorbed by the less developed regions. Between 2010 and 2100, the population of the least developed countries will more th