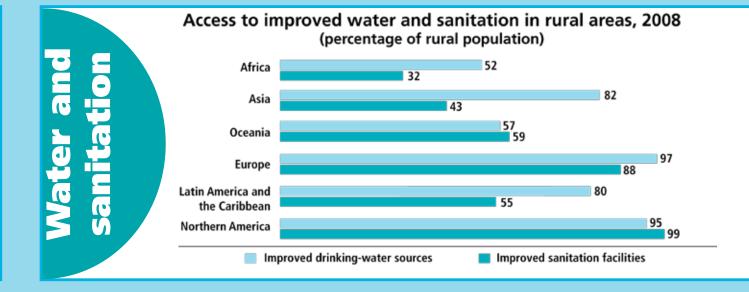

|----------|------------------------------------|----------------------------------------|-----|
|          | Africa                             | 18                                     |     |
| \<br>(1) | Asia                               |                                        | 178 |
|          | Oceania                            | 52                                     |     |
|          | Europe                             | 89                                     |     |
|          | Latin America and<br>the Caribbean | 14                                     | 17  |
|          | Northern America                   |                                        | 157 |
|          |                                    |                                        |     |

Fertilizer use, 2007



Note: all URL addresses refer to sites accessed as of 1 September 2011

Col. (1) Total population (thousands): Midyear de facto population. Source: World Population Prospects: The 2010 Revision, CD-ROM Edition–Extended Dataset in Excel and ASCII formats (United Nations publication, Sales No. 11.XIII.6). Data also available online at: http://esa.un.org/unpd/wpp/index.htm.

Col. (2) Rural population (thousands): Midyear de facto population living in areas not classified as urban according to the criteria used by each country or area (Col. (1) times Col. (3)). Source: United Nations, Department of Economic and Social Affairs, Population Division.

Col. (3) Proportion of the total population in rural areas (percentage): Proportion of the midyear de facto population living in areas not classi