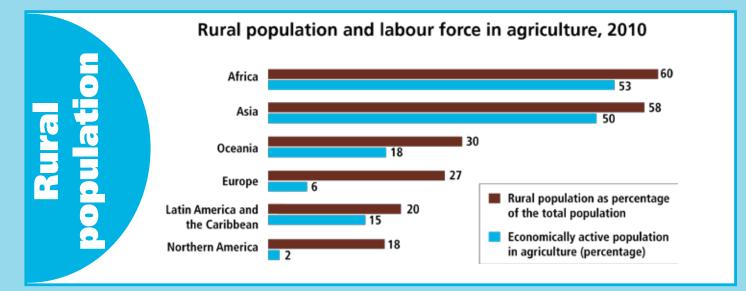

|                                                                                        |



|          |                                    | (kilograms per hectare of arable land) |     |
|----------|------------------------------------|----------------------------------------|-----|
|          | Africa                             | 18                                     |     |
| \<br>(1) | Asia                               |                                        | 178 |
|          | Oceania                            | 52                                     |     |
|          | Europe                             | 89                                     |     |
|          | Latin America and<br>the Caribbean | 14                                     | 17  |
|          | Northern America                   |                                        | 157 |
|          |