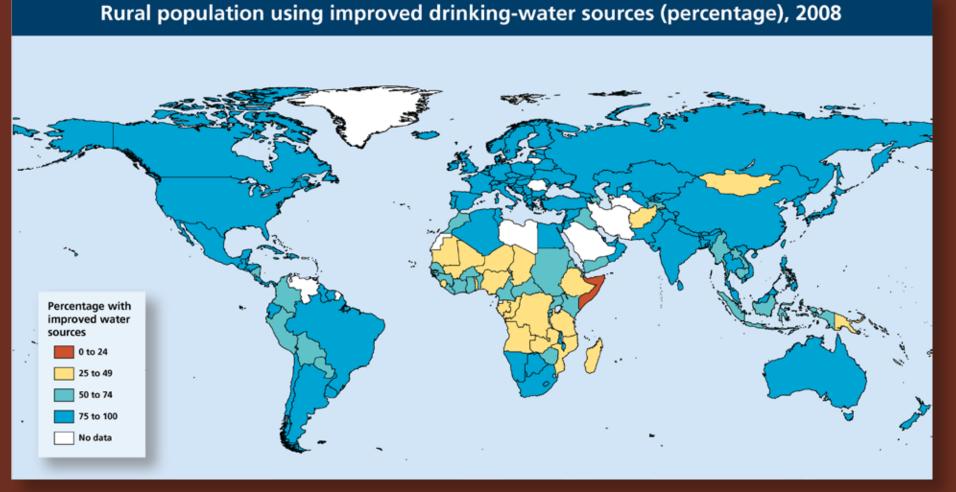

United Nations • Department of Economic and Social Affairs • Population Division • www.unpopulation.org